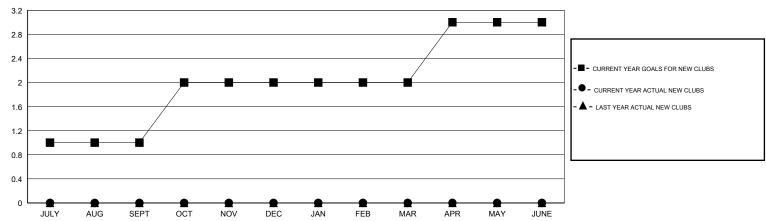

## GOALS AND ACTUAL NEW CLUBS CUMULATIVE

## GMT: JERRY SMITH LOCATION VIRGINIA

| Clubs                 |                  |                     |                            |                             |  |  |  |
|-----------------------|------------------|---------------------|----------------------------|-----------------------------|--|--|--|
| RESULTS FOR 2013-2014 |                  |                     |                            |                             |  |  |  |
| QUARTER               | NEW CLUB<br>GOAL | ACTUAL NEW<br>CLUBS | ACTUAL<br>DROPPED<br>CLUBS | ACTUAL NET<br>GAIN/<br>LOSS |  |  |  |
| JULY/AUG/SEPT         | 1                | 0                   | 0                          | 0                           |  |  |  |
| OCT/NOV/DEC           | 1                | 0                   | 0                          | 0                           |  |  |  |
| JAN/FEB/MAR           | 0                | 0                   | 0                          | 0                           |  |  |  |
| APR/MAY/JUNE          | 1                | 0                   | 0                          | 0                           |  |  |  |