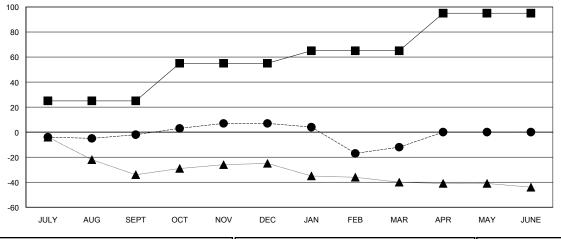

## GOALS AND ACTUAL MEMBERS CUMULATIVE

| -■- CURRENT YEAR GOALS FOR NEW    |  |  |
|-----------------------------------|--|--|
| MEMBERS                           |  |  |
| - ● - CURRENT YEAR ACTUAL MEMBERS |  |  |
| l 🛦                               |  |  |

- ▲ - LAST YEAR ACTUAL MEMBERS

| DROPPED CLUBS: 0 |    |
|------------------|----|
| DROPPED MEMBERS  |    |
| DECEASED         | 13 |
| CLUB CANCELLED   | 0  |
| OTHER            | 54 |
| TOTAL            | 67 |

|                       |                    | Members                          |                              |                             |  |  |
|-----------------------|--------------------|----------------------------------|------------------------------|-----------------------------|--|--|
| RESULTS FOR 2013-2014 |                    |                                  |                              |                             |  |  |
| QUARTER               | NEW MEMBER<br>GOAL | ACTUAL TOTAL<br>MEMBERS<br>ADDED | ACTUAL<br>DROPPED<br>MEMBERS | ACTUAL NET<br>GAIN/<br>LOSS |  |  |
| JULY/AUG/SEPT         | 25                 | 15                               | 17                           | -2                          |  |  |
| OCT/NOV/DEC           | 30                 | 15                               | 6                            | 9                           |  |  |
| JAN/FEB/MAR           | 10                 | 25                               | 44                           | -19                         |  |  |
| APR/MAY/JUNE          | 30                 | 0                                | 0                            | 0                           |  |  |